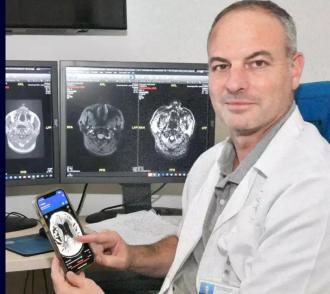

# For the first time in Israel: artificial intelligence saved the life of a patient in Nahariya hospital

The patient was directed to undergo a non-urgent brain CT scan • Immediately after the test, a unique application that is only installed at the Galilee Medical Center in Nahariya recognized that he was suffering from a cerebral hemorrhage • He was rushed to surgery and his life was saved • The "hospital: "We will be the first in Europe to use it to manage trauma cases

> This cloud-based system is accessible on mobile devices for a broad spectrum of medical professionals

Promptly alerts and distributes critical data to physicians for immediate intervention, Designed for the management of complex emergency scenarios