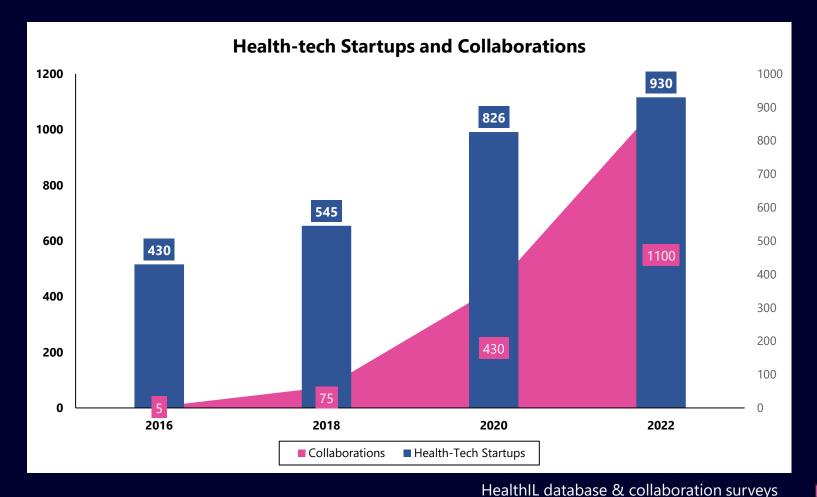

#### **HealthIL: Driving Collaborations with Startups**

Innovation Management is the "missing link" needed to increase collaborations

Empowering Innovation Management in Health Organizations Fostering Effective Collaborations with Startups and Innovative Technologies Supporting Transformation in Healthcare Through **Policy and Infrastructure** 