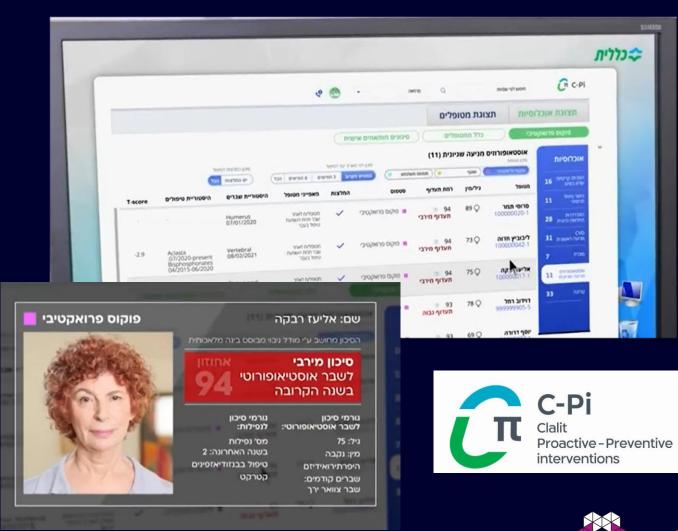

An Al-enhanced platform detecting Life-Threatening Diagnoses through imaging

NATION-WIDE DECISION SUPPORT TOOL

Al platform for general practice in primary care

This system provides every physician with an easily accessible, one-screen interface that offers fully explainable AI insights

Nothing is a black box. Every recommendation is broken down to the medical logic behind it, allowing physicians to trust it gradually

>Proactive appointments
>Treatment adjustment