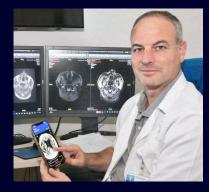

# For the first time in Israel: artificial intelligence saved the life of a patient in Nahariya hospital

The patient was directed to undergo a non-urgent brain CT scan • Immediately after the test, a unique application that is only installed at the Galilee Medical Center in Nahariya recognized that he was suffering from a cerebral hemorrhage • He was rushed to surgery and his life was saved • The "hospital: "We will be the first in Europe to use it to manage trauma cases

> This cloud-based system is accessible on mobile devices for a broad spectrum of medical professionals

Promptly alerts and distributes critical data to physicians for immediate intervention, Designed for the management of complex emergency scenarios