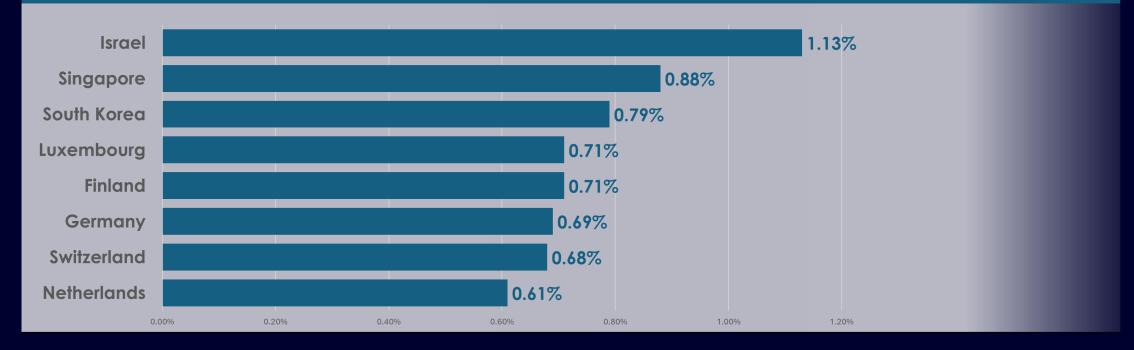

#### **Al** Talent

Al talent concentration by geographic area, 2023

Source: LinkedIn, 2023 | Chart: 2024 Al Index report