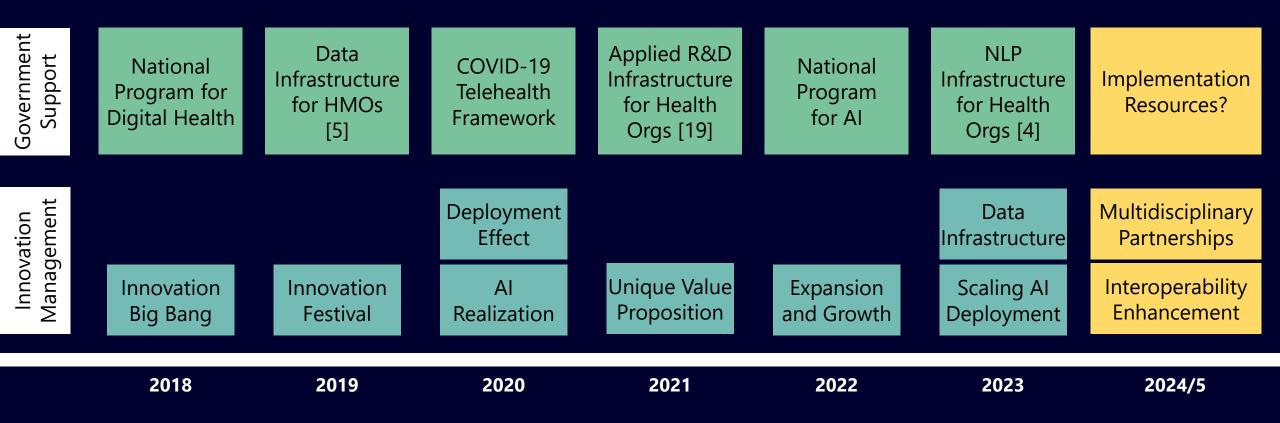

## Healthcare Innovation Growth in Israel

#### HealthIL: <u>Developing Innovation Management in Israel</u>

HealthIL database

#### **HealthIL: Driving Collaborations with Startups**

Innovation Management is the "missing link" needed to increase collaborations

Empowering Innovation Management in Health Organizations Fostering Effective Collaborations with Startups and Innovative Technologies Supporting Transformation in Healthcare Through **Policy and Infrastructure** 