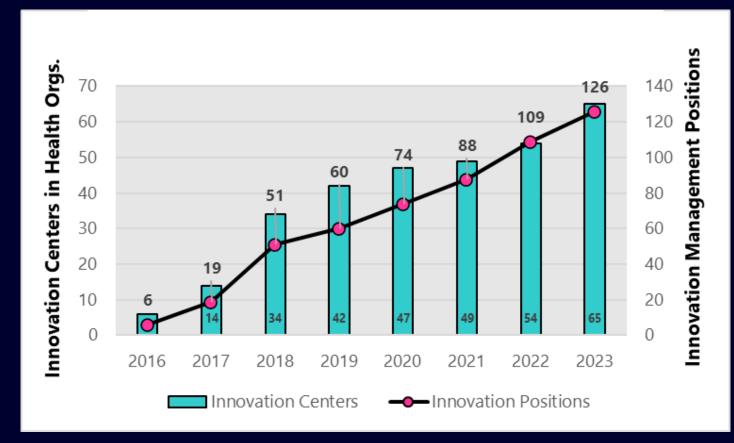

## Healthcare Innovation Growth in Israel

#### HealthIL: <u>Developing Innovation Management in Israel</u>

HealthIL database