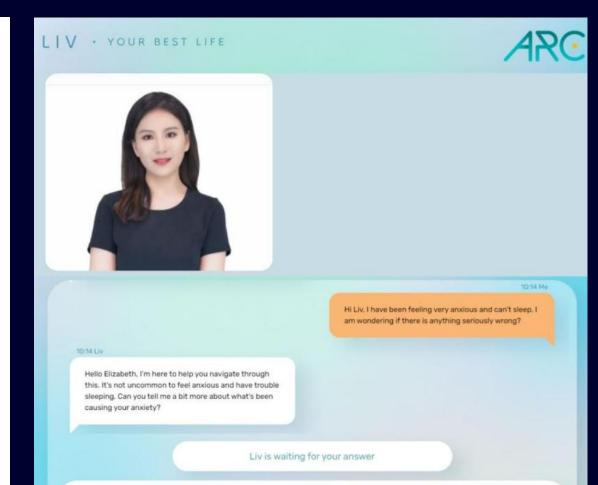

## **GENERATIVE AI FOR MENTAL HEALTH**

#### The conversation with the chatbot will check if you have developed post-trauma from the war

Microsoft Israel Research and Development employees, who wanted to help the rehabilitation effort from the events of October 7, developed a chatbot that performs an initial diagnosis of post-trauma victims • The development replaces the closed questionnaires with a free language conversation in the ChatGPT style, which according to the researchers was found to be more effective • The chairman of the National Council for Post -Trauma Prof. Eil Fruchter: "A quick diagnostic tool could help in targeting the "target populations and adjusting the therapeutic response