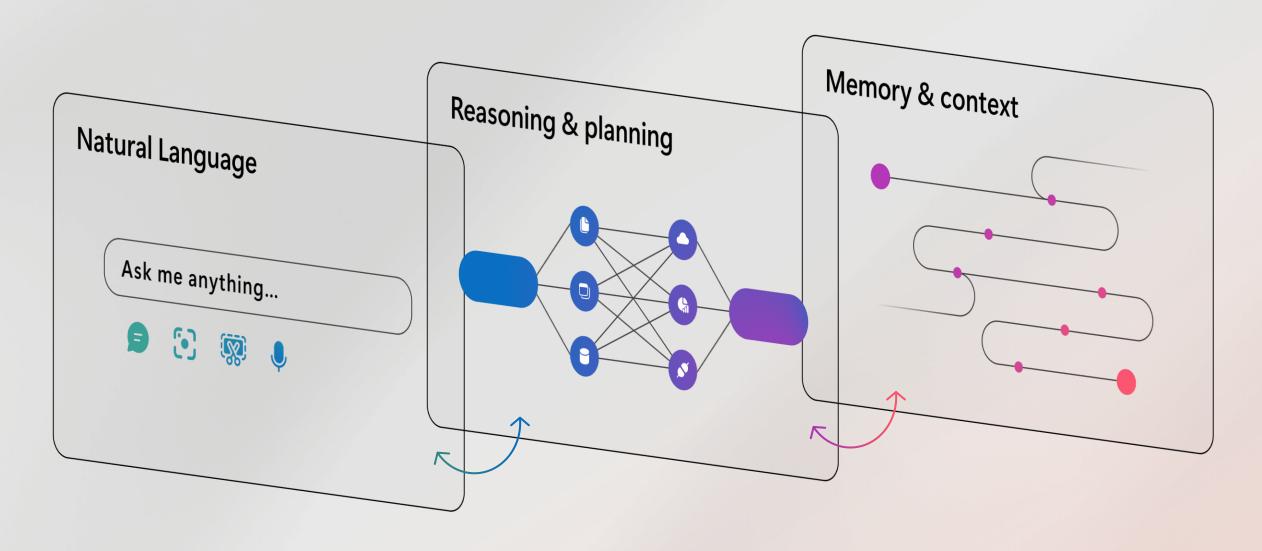

# Three Breakthroughs

"The age of Al is upon us. We are witnessing **nonlinear** improvements in the capability of foundation models, which we are making available as **platforms**."

Satya Nadella, Executive Chairman and Chief Executive Officer, Microsoft